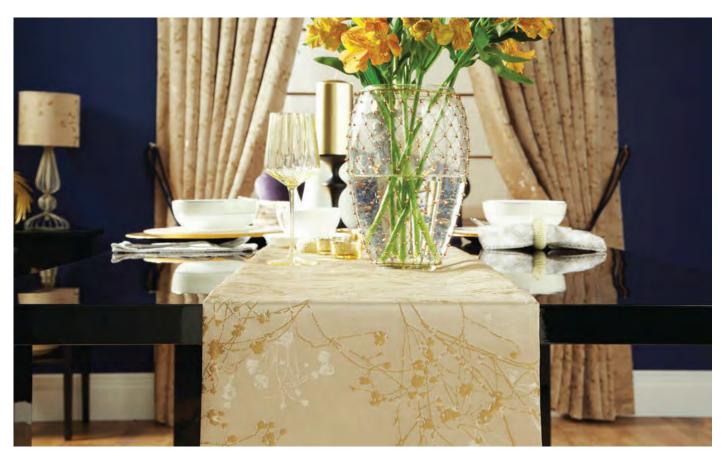

# transform your table and create a stunning focal point with a beautiful runner

## table runners

A sensational table runner that is sure to impress your dinner party guests. With plenty of colours that co-ordinate with our window blinds and curtain fabrics you can create the perfect accent for your table top.

#### Sizes available

180cm x 32cm 230cm x 32cm