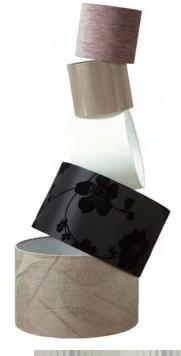

### luxury lampshades

Brighten up your interior with exclusive lampshades designed to compliment our range of window blinds and curtains.

A lampshade that's made to match your decor can really finish off a room. Choose from our luxurious fabric designs and fashionable colours to decorate your shade.

Our cylindrical shaped shades are designed to fit ceiling, standard or table lamp fittings and come supplied with a universal adapter.

#### Shape and sizes available

D 20cm, H 18cm D 30cm, H 20cm D 40cm, H 24cm

D diameter, H height