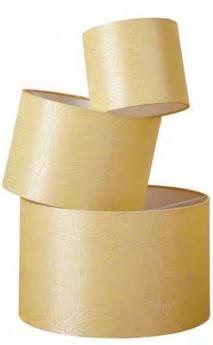

### luxury lampshades

Brighten up your interior with exclusive lampshades designed to compliment our range of window blinds and curtains.

A lampshade that's made to match your decor can really finish off a room. Choose from our luxurious fabric designs and fashionable colours to decorate your shade.

Our cylindrical shaped shades are designed to fit ceiling, standard or table lamp fittings and come supplied with a universal adapter.

#### Shape and sizes available

D 20cm, H 18cm D 30cm, H 20cm D 40cm, H 24cm

D diameter, H height