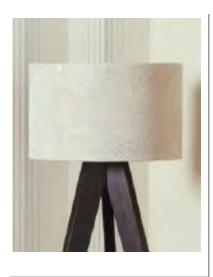

### luxury lampshades

Brighten up your interior with exclusive lampshades designed to compliment our range of window blinds and curtains.

A lampshade that's made to match your decor can really finish off a room. Choose from our luxurious fabric designs and fashionable colours to decorate your shade.

Our cylindrical shaped shades are designed to fit ceiling, standard or table lamp fittings and come supplied with a universal adapter.

#### Shape and sizes available

D 20cm, H 18cm D 30cm, H 20cm D 40cm, H 24cm

D diameter, H height