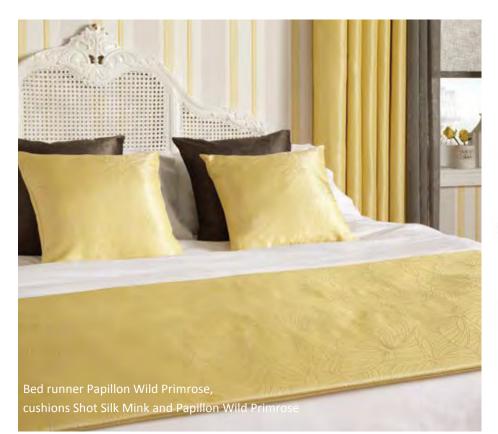

### bed runners

Add a warming touch to your bedroom with a luxurious bed throw that will rest neatly over your duvet to co-ordinate or contrast with your window blind.

#### Sizes available

Single 152cm x 63cm Double 198cm x 63cm King size 214cm x 63cm